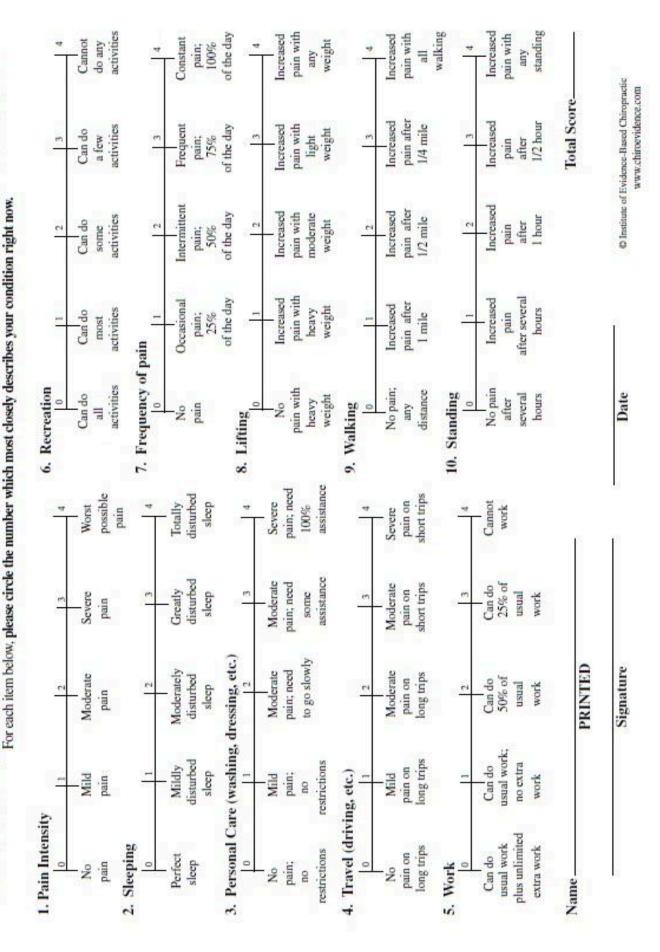

|
|            |             |  |  |  |
| Signature: |             |  |  |  |
| Date:      |             |  |  |  |



# Notaro Chiropractic & Massage Therapy Cancellation Policy

We require 24 hours notice for all canceled appointments so that other patients can be seen during those times.

If you cancel or no show with less than 24 hours notice, there were be the following fees:

Chiropractic \$35
Massage \$50
Thank you!

| Signature: _ |  | <br> | <br> |
|--------------|--|------|------|
| Date:        |  |      |      |
| Date:        |  |      |      |

# Functional Rating Index

For use with Neck and/or Back Problems only.

In order to properly assess your condition, we must understand how much your neck and/or back problems have affected your ability to manage everyday activities.